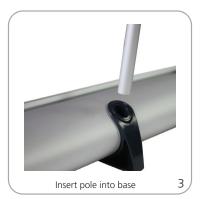

|
| Shipping weight:<br>3 lbs / 1.36 kgs                                                                                                                                         | Extender pole (2-piece) sold separately; please contact Sales Representative for more details                                                                                    |
|                                                                                                                                                                              |                                                                                                                                                                                  |

## Setup