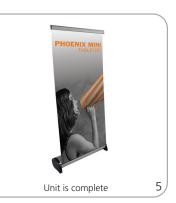

|
| Shipping weight:<br>3 lbs / 1.36 kgs                                                                                                                                         | Extender pole (2-piece) sold separately; please contact Sales Representative for more details                                                                                    |
|                                                                                                                                                                              |                                                                                                                                                                                  |

## Setup