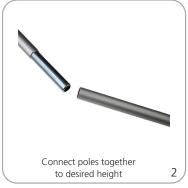

|
| Shipping weight:<br>3 lbs / 1.36 kgs                                                                                                                                         | Extender pole (2-piece) sold separately; please contact Sales Representative for more details                                                                                    |
|                                                                                                                                                                              |                                                                                                                                                                                  |

## Setup