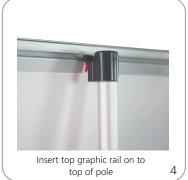

|
| Shipping weight:<br>3 lbs / 1.36 kgs                                                                                                                                         | Extender pole (2-piece) sold separately; please contact Sales Representative for more details                                                                                    |
|                                                                                                                                                                              |                                                                                                                                                                                  |

## Setup