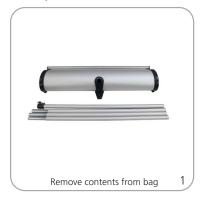

|
| Shipping weight:<br>3 lbs / 1.36 kgs                                                                                                                                         | Extender pole (2-piece) sold separately; please contact Sales Representative for more details                                                                                    |
|                                                                                                                                                                              |                                                                                                                                                                                  |

## Setup