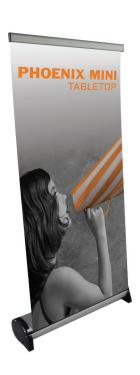

# **Phoenix Mini**

#### PHX-400-S

The Phoenix Mini is an affordable retractable tabletop banner stand, that features a silver base and sleek dark gray endcaps. Add the optional 2-piece extender pole to make into a floor-based banner stand and to increase the graphic area for additional messaging.

#### features and benefits:

- NEW
- Height-extending tabletop or floor banner stand
- Snap top graphic rail
- Two-piece pole
- Lightweight constructionAnodized silver finish

- Carry bag included
- Extender pole (2-piece) sold separately90 day limited warranty against all manufacturer defects