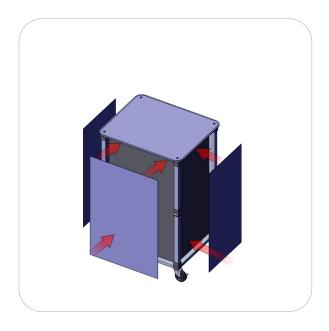

# **Kit Assembly**

### **Step by Step**

Step 1.
Unfold and lock legs.

**Step 2.**Unzip and insert shelves.

Step 3.

Zip door to close or roll up velcro to stay open.

If graphics have been purchased move on to step 4, otherwise Set-up is complete.