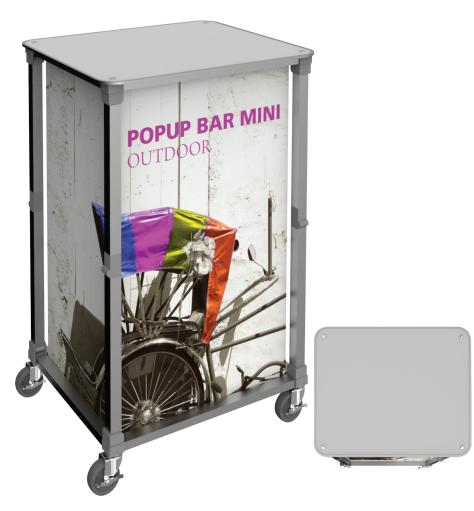

## **Portable Popup Bar Mini**

#### PBFM902-B

The Portable Popup Bar is a portable, wheeled sampling and serving station perfect for any event. The pre-assembled aluminium frame comes together by unfolding the legs, and inserting the interior shelf panels. Fully-customized graphics and printed top will win visitors over as you provide an effortless serving experience.

### features and benefits:

- Portable, pre-assembled aluminium frame
- Zipper-enclosed storage space
- Printable graphics available
- Locking wheel casters

- Kit includes frame, two shelves, and a carry bag
- 1 year hardware warranty against manufacturer defects

#### dimensions:

| Hardware                                                                                                       | Shipping                                                                                                                                                                                                                             |
|----------------------------------------------------------------------------------------------------------------|--------------------------------------------------------------------------------------------------------------------------------------------------------------------------------------------------------------------------------------|
| Assembled unit: 23.94"w x 36.63"h x 20"d 609mm(w) x 931mm(h) x 508mm(d)  Approximate weight: 18 lbs / 9 kg     | Packing case(s): 1 Carry bag  Shipping dimensions: 26"l x 22"h x 7"d 661mm(l) x 559mm(h) x 178mm(d)  Approximate total shipping weight: 22 lbs / 10 kg  additional information:                                                      |
| Graphic                                                                                                        | Graphic material:                                                                                                                                                                                                                    |
| Refer to related graphic template for more information.  Visit: www.exhibitors-handbook.com/ graphic-templates | Oxford  Shelves are shipped inside the Popup Bar on the bottom level.  When included in a larger kit, a different packaging solution will be listed to accommodate all contents of the kit. Individual packaging no longer provided. |