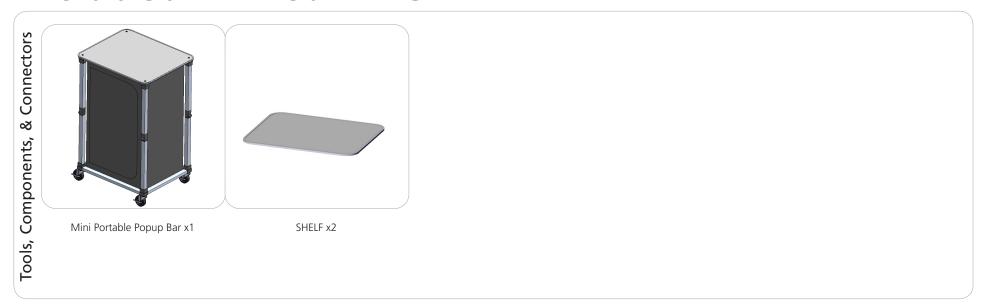

dditional information:                                                      |
| Graphic                                                                                                        | Graphic material:                                                                                                                                                                                                                    |
| Refer to related graphic template for more information.  Visit: www.exhibitors-handbook.com/ graphic-templates | Oxford  Shelves are shipped inside the Popup Bar on the bottom level.  When included in a larger kit, a different packaging solution will be listed to accommodate all contents of the kit. Individual packaging no longer provided. |

## **Included In Your Kit**



# **Kit Assembly**

### **Step by Step**

Step 1.
Unfold and lock legs.





**Step 2.**Unzip and insert shelves.





Step 3.

Zip door to close or roll up velcro to stay open.

If graphics have been purchased move on to step 4, otherwise Set-up is complete.





### Step 4.

Apply graphcis by pressing the sides of the graphics onto the counter, making sure the velcro bands are aligned with one another.

Setup is complete.