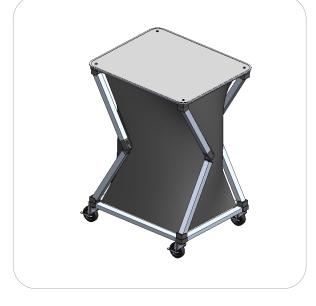

### **Step by Step**

Step 1.
Unfold and lock legs.

**Step 2.**Unzip and insert shelves.

Step 3.

Zip door to close or roll up velcro to stay open.

If graphics have been purchased move on to step 4, otherwise Set-up is complete.