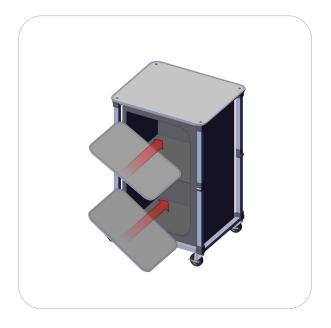

### **Step by Step**

Step 1.
Unfold and lock legs.

**Step 2.**Unzip and insert shelves.

Step 3.

Zip door to close or roll up velcro to stay open.

If graphics have been purchased move on to step 4, otherwise Set-up is complete.