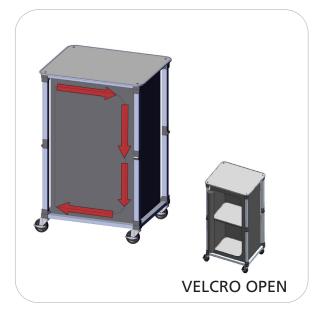

### **Step by Step**

Step 1.
Unfold and lock legs.

**Step 2.**Unzip and insert shelves.

Step 3.

Zip door to close or roll up velcro to stay open.

If graphics have been purchased move on to step 4, otherwise Set-up is complete.