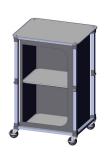

| Graphic material:                                                                                                                                                                                                                    |
| Refer to related graphic template for more information.  Visit: www.exhibitors-handbook.com/ graphic-templates | Oxford  Shelves are shipped inside the Popup Bar on the bottom level.  When included in a larger kit, a different packaging solution will be listed to accommodate all contents of the kit. Individual packaging no longer provided. |

## **Included In Your Kit**



# **Kit Assembly**

### **Step by Step**

Step 1.
Unfold and lock legs.





**Step 2.**Unzip and insert shelves.





Step 3.

Zip door to close or roll up velcro to stay open.

If graphics have been purchased move on to step 4, otherwise Set-up is complete.





### Step 4.

Apply graphcis by pressing the sides of the graphics onto the counter, making sure the velcro bands are aligned with one another.

Setup is complete.