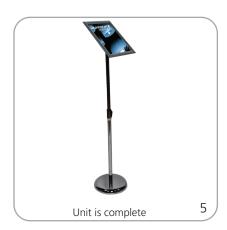

| /eight:                                            |                             |
| bs / 1.81 kgs                                                                                                                                                                | lbs / 1.81 kgs                                     |                             |
|                                                                                                                                                                              |                                                    |                             |

#### Shipping

Shipping dimensions - ships in 1 box: 27.76" | x 12.2" w x 2.24" h 705mm(l) x 310mm(w) x 57mm(h)

Shipping weight: 5.6 lbs / 2.54 kgs



## Set-up