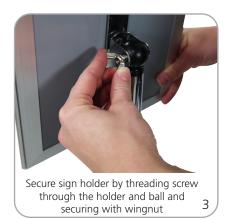

| /eight:                                            |                             |
| bs / 1.81 kgs                                                                                                                                                                | lbs / 1.81 kgs                                     |                             |
|                                                                                                                                                                              |                                                    |                             |

#### Shipping

Shipping dimensions - ships in 1 box: 27.76" | x 12.2" w x 2.24" h 705mm(l) x 310mm(w) x 57mm(h)

Shipping weight: 5.6 lbs / 2.54 kgs



## Set-up