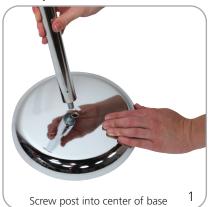

| /eight:                                            |                             |
| bs / 1.81 kgs                                                                                                                                                                | lbs / 1.81 kgs                                     |                             |
|                                                                                                                                                                              |                                                    |                             |

#### Shipping

Shipping dimensions - ships in 1 box: 27.76" | x 12.2" w x 2.24" h 705mm(l) x 310mm(w) x 57mm(h)

Shipping weight: 5.6 lbs / 2.54 kgs



## Set-up