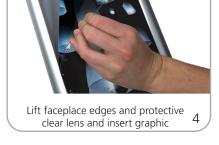

| /eight:                                            |                             |
| bs / 1.81 kgs                                                                                                                                                                | lbs / 1.81 kgs                                     |                             |
|                                                                                                                                                                              |                                                    |                             |

#### Shipping

Shipping dimensions - ships in 1 box: 27.76" | x 12.2" w x 2.24" h 705mm(l) x 310mm(w) x 57mm(h)

Shipping weight: 5.6 lbs / 2.54 kgs



## Set-up