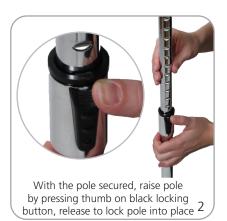

| /eight:                                            |                             |
| bs / 1.81 kgs                                                                                                                                                                | lbs / 1.81 kgs                                     |                             |
|                                                                                                                                                                              |                                                    |                             |

#### Shipping

Shipping dimensions - ships in 1 box: 27.76" | x 12.2" w x 2.24" h 705mm(l) x 310mm(w) x 57mm(h)

Shipping weight: 5.6 lbs / 2.54 kgs



## Set-up