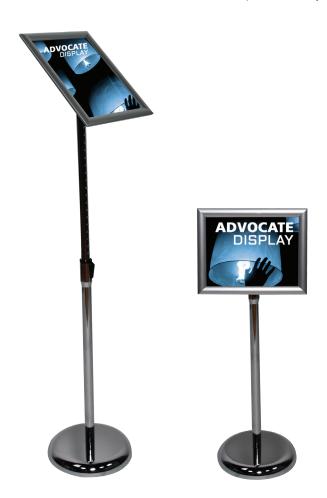

#### **ADVOCATE**

Easily display a graphic or message with this versatile and easy-to-assemble sign stand. The new Acolade telescopic post is a modern aluminum sign holder with a chrome finish and circular base. Frame can be rotated 360° or position at any desired angle.

### features and benefits:

- NEW
- Chrome finish holder, post and circular base
- Holds 8.5"w x 11"h literature
- Telescoping post offers variable heights from 30.5" up to 48"
- Frame can be rotated 360° or at any desired angle
- One year limited hardware warranty against manufacturer defects