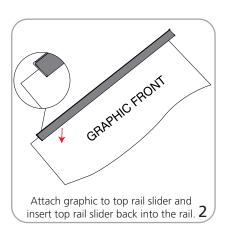

127mm(d)

Approximate shipping weight

(w/o graphics):

800mm: 11 lbs / 4.98 kgs 920mm: 12 lbs / 5.44 kgs

## additional information:

Graphic materials: anti-curl vinyl, Premium opaque fabric, melinex

Stand-off rectangle counter top is available in black thermoform only

Stand-off literature rack is available (L112-2 only)

Lumina 2 and LED Spot banner lighting option available





Lumina 2

Refer to related graphic template for more information

WARNING: Always attach graphic to base and top rail before removing the locking pin. After fitting, the graphic should be left for 24 hours before use to ensure the adhesive bonds sufficiently. Opening the base will invalidate the product warranty.

Graphic tension may be re-applied or added. See visual instructions.

## Set-up

























## Tensioning Graphic