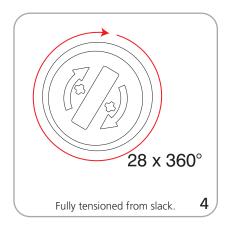

Graphic tension may be re-applied or added. See visual instructions.

## Tensioning Graphic