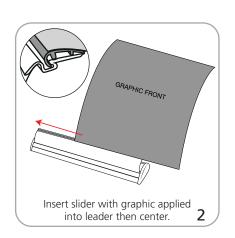

Graphic tension may be re-applied or added. See visual instructions.

## Tensioning Graphic