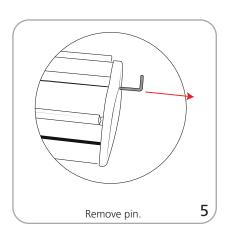

Lumina 2 and LED Spot banner lighting option available

Lumina 2

Refer to related graphic template for more information

WARNING: Always attach graphic to base and top rail before removing the locking pin. After fitting, the graphic should be left for 24 hours before use to ensure the adhesive bonds sufficiently. Opening the base will invalidate the product warranty.

Graphic tension may be re-applied or added. See visual instructions.

## Tensioning Graphic