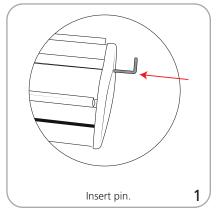

Lumina 2 and LED Spot banner lighting option available

Lumina 2

Refer to related graphic template for more information

WARNING: Always attach graphic to base and top rail before removing the locking pin. After fitting, the graphic should be left for 24 hours before use to ensure the adhesive bonds sufficiently. Opening the base will invalidate the product warranty.

Graphic tension may be re-applied or added. See visual instructions.