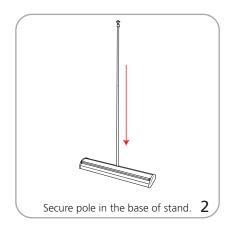

x 229mm(h) x 127mm(d)

Approximate shipping weight

(w/o graphics):

800mm: 11 lbs / 4.98 kgs 920mm: 12 lbs / 5.44 kgs

## additional information:

Graphic materials: anti-curl vinyl, Premium opaque fabric, melinex

Stand-off rectangle counter top is available in black thermoform only

Stand-off literature rack is available (L112-2 only)

Lumina 2 and LED Spot banner lighting option available





Lumina 2

Refer to related graphic template for more information

WARNING: Always attach graphic to base and top rail before removing the locking pin. After fitting, the graphic should be left for 24 hours before use to ensure the adhesive bonds sufficiently. Opening the base will invalidate the product warranty.

Graphic tension may be re-applied or added. See visual instructions.

## Set-up

























## Tensioning Graphic