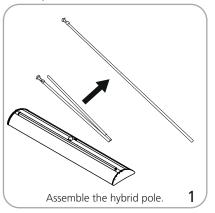

) x 229mm(h) x 127mm(d)

Approximate shipping weight

(w/o graphics):

800mm: 11 lbs / 4.98 kgs 920mm: 12 lbs / 5.44 kgs

## additional information:

Graphic materials: anti-curl vinyl, Premium opaque fabric, melinex

Stand-off rectangle counter top is available in black thermoform only

Stand-off literature rack is available (L112-2 only)

Lumina 2 and LED Spot banner lighting option available





Lumina 2

Refer to related graphic template for more information

WARNING: Always attach graphic to base and top rail before removing the locking pin. After fitting, the graphic should be left for 24 hours before use to ensure the adhesive bonds sufficiently. Opening the base will invalidate the product warranty.

Graphic tension may be re-applied or added. See visual instructions.

## Set-up

























## Tensioning Graphic