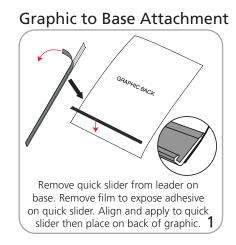

Graphic tension may be re-applied or added. See visual instructions.

## Tensioning Graphic