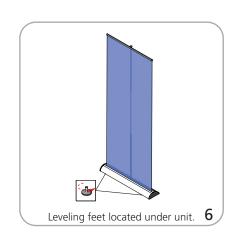

### features and benefits:

- Available in two widths
- Variable height = 60" 83"
- Hybrid bungee/ telescoping pole with toolless quick rail
- Accessory channel featured on top of unit (to add a literature pocket or arm table accessory)
- Adjustable feet on base