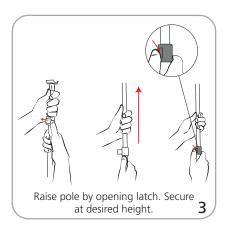

229mm(h) x 127mm(d)

Approximate shipping weight

(w/o graphics):

800mm: 11 lbs / 4.98 kgs 920mm: 12 lbs / 5.44 kgs

## additional information:

Graphic materials: anti-curl vinyl, Premium opaque fabric, melinex

Stand-off rectangle counter top is available in black thermoform only

Stand-off literature rack is available (L112-2 only)

Lumina 2 and LED Spot banner lighting option available





Lumina 2

Refer to related graphic template for more information

WARNING: Always attach graphic to base and top rail before removing the locking pin. After fitting, the graphic should be left for 24 hours before use to ensure the adhesive bonds sufficiently. Opening the base will invalidate the product warranty.

Graphic tension may be re-applied or added. See visual instructions.

## Set-up

























## Tensioning Graphic