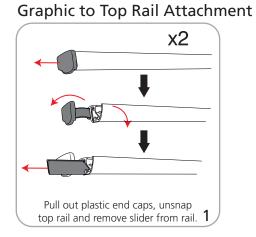

x 127mm(d)

Approximate shipping weight

(w/o graphics):

800mm: 11 lbs / 4.98 kgs 920mm: 12 lbs / 5.44 kgs

## additional information:

Graphic materials: anti-curl vinyl, Premium opaque fabric, melinex

Stand-off rectangle counter top is available in black thermoform only

Stand-off literature rack is available (L112-2 only)

Lumina 2 and LED Spot banner lighting option available





Lumina 2

Refer to related graphic template for more information

WARNING: Always attach graphic to base and top rail before removing the locking pin. After fitting, the graphic should be left for 24 hours before use to ensure the adhesive bonds sufficiently. Opening the base will invalidate the product warranty.

Graphic tension may be re-applied or added. See visual instructions.

## Set-up

























## Tensioning Graphic