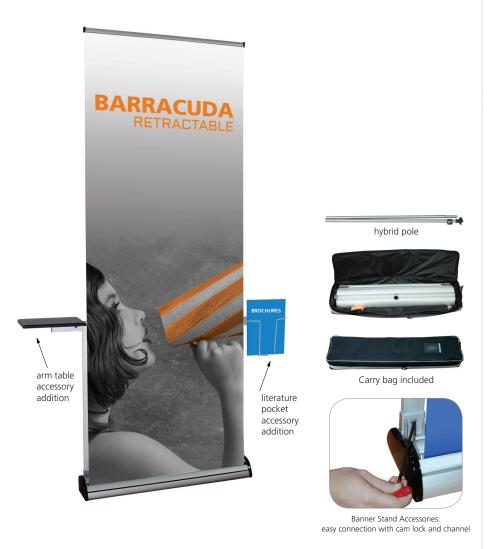

#### BCD-800-S-1 BCD-920-S-1

Stylish design and proven reliability makes the Barracuda a popular quality banner stand. The Barracuda is one of the most feature-rich single sided retractable banner stands available and has been specially designed for maximum convenience and ease of use.

### features and benefits:

- Available in two widths
- Variable height = 60" 83"
- Hybrid bungee/ telescoping pole with toolless quick rail
- Accessory channel featured on top of unit (to add a literature pocket or arm table accessory)
- Adjustable feet on base

- Anodized silver base only
- Quick slide graphic to leader attachment
- Graphic tensioner
- Supplied with carry bag with strap
- Lifetime limited hardware warranty against manufacturer defects