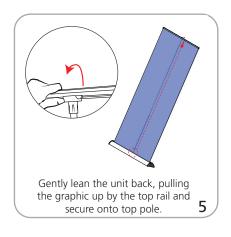

m(h) x 127mm(d)

Approximate shipping weight

(w/o graphics):

800mm: 11 lbs / 4.98 kgs 920mm: 12 lbs / 5.44 kgs

## additional information:

Graphic materials: anti-curl vinyl, Premium opaque fabric, melinex

Stand-off rectangle counter top is available in black thermoform only

Stand-off literature rack is available (L112-2 only)

Lumina 2 and LED Spot banner lighting option available





Lumina 2

Refer to related graphic template for more information

WARNING: Always attach graphic to base and top rail before removing the locking pin. After fitting, the graphic should be left for 24 hours before use to ensure the adhesive bonds sufficiently. Opening the base will invalidate the product warranty.

Graphic tension may be re-applied or added. See visual instructions.

## Set-up

























## Tensioning Graphic