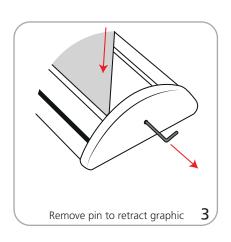

Lumina 2 and LED Spot banner lighting option available

Lumina 2

Refer to related graphic template for more information

WARNING: Always attach graphic to base and top rail before removing the locking pin. After fitting, the graphic should be left for 24 hours before use to ensure the adhesive bonds sufficiently. Opening the base will invalidate the product warranty.

Graphic tension may be re-applied or added. See visual instructions.