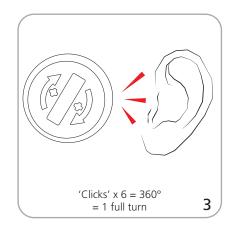

Graphic tension may be re-applied or added. See visual instructions.

## Tensioning Graphic