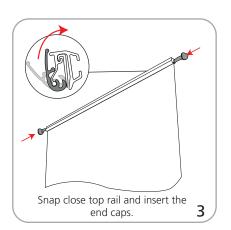

27mm(d)

Approximate shipping weight

(w/o graphics):

800mm: 11 lbs / 4.98 kgs 920mm: 12 lbs / 5.44 kgs

## additional information:

Graphic materials: anti-curl vinyl, Premium opaque fabric, melinex

Stand-off rectangle counter top is available in black thermoform only

Stand-off literature rack is available (L112-2 only)

Lumina 2 and LED Spot banner lighting option available





Lumina 2

Refer to related graphic template for more information

WARNING: Always attach graphic to base and top rail before removing the locking pin. After fitting, the graphic should be left for 24 hours before use to ensure the adhesive bonds sufficiently. Opening the base will invalidate the product warranty.

Graphic tension may be re-applied or added. See visual instructions.

## Set-up

























## Tensioning Graphic