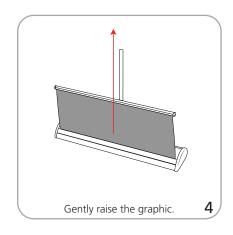

9mm(h) x 127mm(d)

Approximate shipping weight

(w/o graphics):

800mm: 11 lbs / 4.98 kgs 920mm: 12 lbs / 5.44 kgs

## additional information:

Graphic materials: anti-curl vinyl, Premium opaque fabric, melinex

Stand-off rectangle counter top is available in black thermoform only

Stand-off literature rack is available (L112-2 only)

Lumina 2 and LED Spot banner lighting option available





Lumina 2

Refer to related graphic template for more information

WARNING: Always attach graphic to base and top rail before removing the locking pin. After fitting, the graphic should be left for 24 hours before use to ensure the adhesive bonds sufficiently. Opening the base will invalidate the product warranty.

Graphic tension may be re-applied or added. See visual instructions.

## Set-up

























## Tensioning Graphic